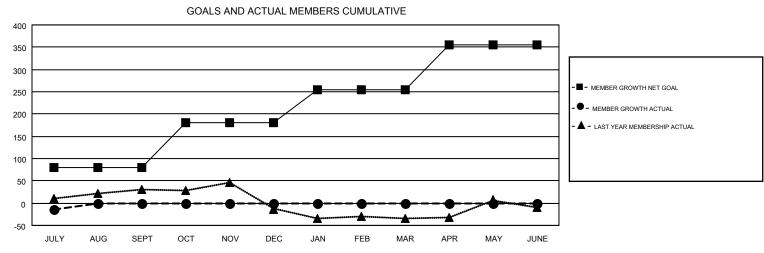

## GMT MONTHLY MEMBERSHIP PROGRESS REPORT

Results as of: 7/31/2019

Multiple District 34

**LOCATION: ALABAMA** 

GMT CA 1

**OPEN** 

| Clubs         |               |             |               | Members               |                           |                         |                                              |  |
|---------------|---------------|-------------|---------------|-----------------------|---------------------------|-------------------------|----------------------------------------------|--|
|               | RESULTS FOR   | R 2019-2020 |               | RESULTS FOR 2019-2020 |                           |                         |                                              |  |
| QUARTER       | NEW CLUB GOAL | NEW CLUBS   | DROPPED CLUBS | QUARTER               | MEMBER GROWTH NET<br>GOAL | MEMBER GROWTH<br>ACTUAL | DROPPED MEMBERS ACTUAL (including transfers) |  |
| JULY/AUG/SEPT | 0             | 0           | 0             | JULY/AUG/SEPT         | 80                        | 26                      | 36                                           |  |
| OCT/NOV/DEC   | 3             | 0           | 0             | OCT/NOV/DEC           | 100                       | 0                       | 0                                            |  |
| JAN/FEB/MAR   | 1             | 0           | 0             | JAN/FEB/MAR           | 75                        | 0                       | 0                                            |  |
| APR/MAY/JUNE  | 2             | 0           | 0             | APR/MAY/JUNE          | 100                       | 0                       | 0                                            |  |