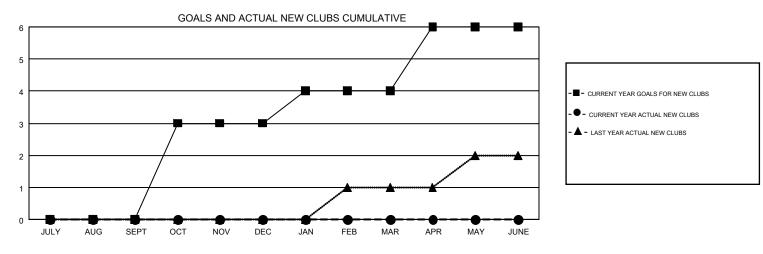

## GMT MONTHLY MEMBERSHIP PROGRESS REPORT

Results as of: 7/31/2019

Multiple District 34

**LOCATION: ALABAMA** 

GMT CA 1

**OPEN** 

| Clubs         |               |             |               | Members               |                           |                         |                                              |  |
|---------------|---------------|-------------|---------------|-----------------------|---------------------------|-------------------------|----------------------------------------------|--|
|               | RESULTS FOR   | R 2019-2020 |               | RESULTS FOR 2019-2020 |                           |                         |                                              |  |
| QUARTER       | NEW CLUB GOAL | NEW CLUBS   | DROPPED CLUBS | QUARTER               | MEMBER GROWTH NET<br>GOAL | MEMBER GROWTH<br>ACTUAL | DROPPED MEMBERS ACTUAL (including transfers) |  |
| JULY/AUG/SEPT | 0             | 0           | 0             | JULY/AUG/SEPT         | 80                        | 26                      | 36                                           |  |
| OCT/NOV/DEC   | 3             | 0           | 0             | OCT/NOV/DEC           | 100                       | 0                       | 0                                            |  |
| JAN/FEB/MAR   | 1             | 0           | 0             | JAN/FEB/MAR           | 75                        | 0                       | 0                                            |  |
| APR/MAY/JUNE  | 2             | 0           | 0             | APR/MAY/JUNE          | 100                       | 0                       | 0                                            |  |